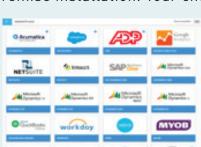

#### POPULAR ERP INTEGRATIONS

- Microsoft Dynamics (All Cloud and On-premise ERPs)
- Acumatica
- Sage X3, 500, 300 and 100

- Sage Intacct
- SAP Business One & ByDesign
- NetSuite
- Salesforce