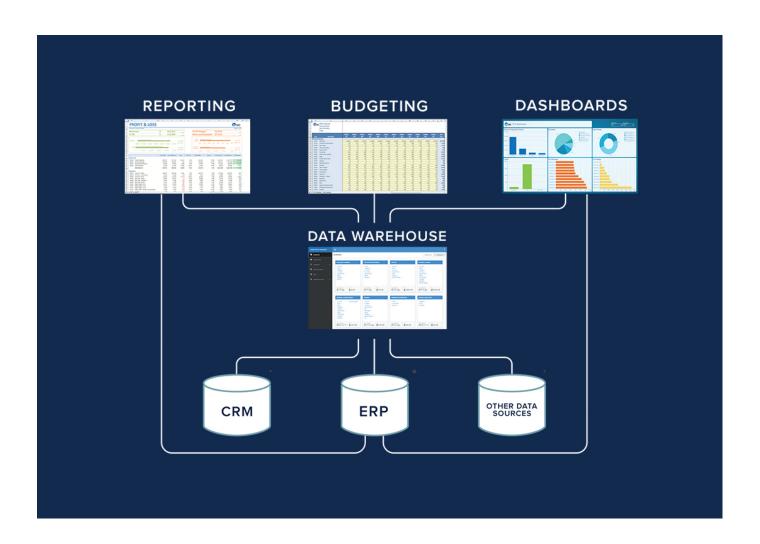

#### **DATA WAREHOUSE MODULE**

- Easy configuration with User-friendly interface
- Automated data loading with BI360 ETL tool
- Combine Financial & Operational Data
- Easily view data in Data Explorer
- Easily add modules and dimensions
- Unlimited Trees on any dimension
- Microsoft SQL Server/SQL Azure based
- Migration Destination for Legacy ERP Data